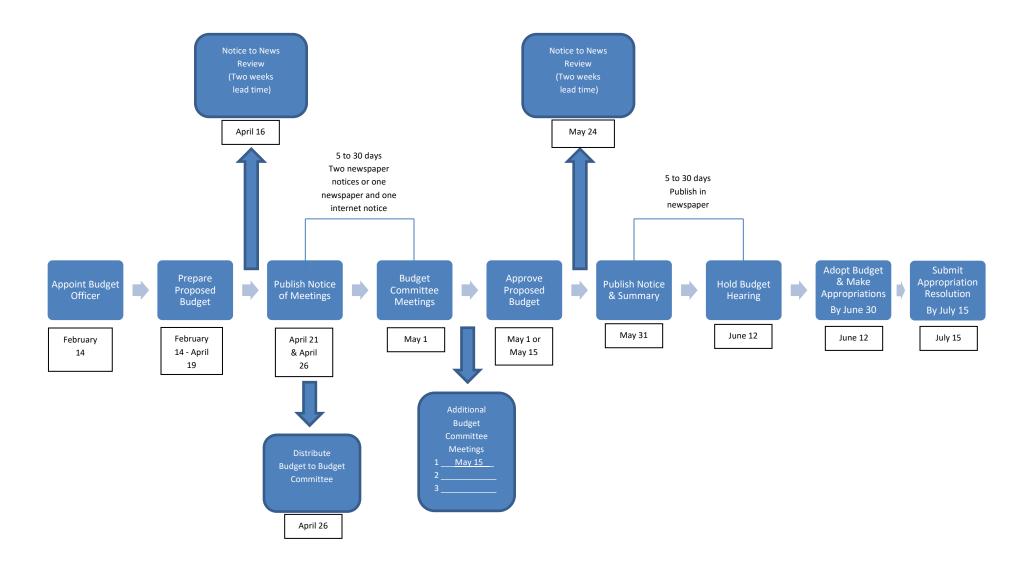

| \$100.00 per hour |
| Additional Operator                          | \$50.00 per hour  |
| 5yd Dump Truck with one Operator             | \$200.00 per hour |
| Additional Operator                          | \$50.00 per hour  |
| Backhoe/Excavator with one Operator          | \$225.00 per hour |

Additional Operator \$50.00 per hour

There is a two Operator minimum unless there is additional RUSA equipment on site with operator.

All Equipment with Operator hourly fees will be calculated upon leaving RUSA's Administration and Operations Office and will include the return trip to RUSA's office (door to door). The minimum time charge will be two hours.

Note: After hours and holiday work will reflect an additional charge to accommodate overtime pay.

#### 2024 - 2025 BUDGET PROCESS



#### GENERAL MANAGERS REPORT

Date: 2/06/24

To: Roseburg Urban Sanitary Authority, Board of Directors

From: James V. Baird, General Manager

Re: General Managers Informational Report to the Board

#### North Deer Creek Trunk Rehabilitation Project

The contractor, Titan Utilities, has completed the majority of the work included in the contract. During this period the contractor and staff have finalized the quantities for the project.

The contractor has submitted pay request #5 for \$29,450 with \$1,472.5 in retainage for payment #5 of \$27,977.50.

The project engineer, Rylee Archuleta, Leeway Engineering Solutions, and the RUSA staff have reviewed pay request #5 and would recommend that the Board approve pay request #5 to Titan Utilities for \$27,977.50.

#### Biogas Feasibility Stud