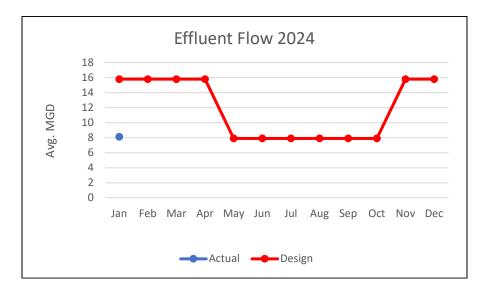

#### **Jacobs Plant Operations Report**

Caleb Trammell advised that the treatment facility averaged 96% BOD removal and 96% Total Suspended Solids removal during December. The total Effluent flow was 160.56 million gallons.